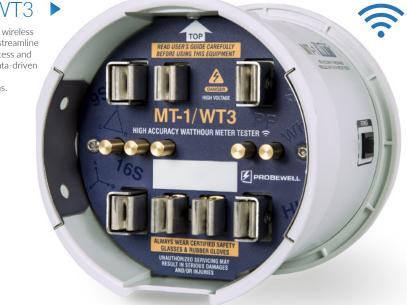

## MT-1/WT3

Leverage proven wireless technologies to streamline your testing process and make smarter, data-driven assessment and recommendations.

When replacing an older device for a wireless one, of course, you will save money with the trade-in program, but there are **more savings to consider**: