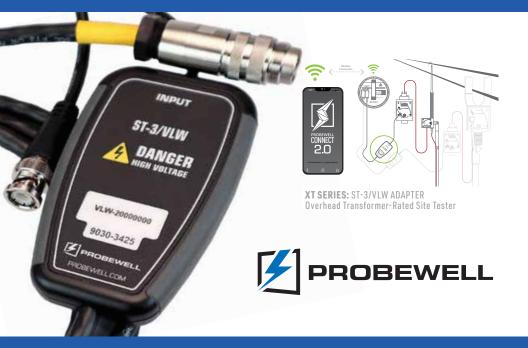

## ST-3/VLW SensorLink® Volt Litewire adapter

The ST-3/VLW adapter enables the connection of the SensorLink® Volt Litewire accessory to the Probewell ST-3/XT3 site tester when testing overhead installations.

## ST-3/VLW SensorLink® Volt Litewire adapter

Follow the steps below to use the SensorLink® Volt Litewire accessory with Probewell ST-3/XT3.

This accessory is electronically compensated and automatically detected when plugged in. The Primary/Secondary test is automatically adjusted by the Probewell Connect application to reflect the functionality.