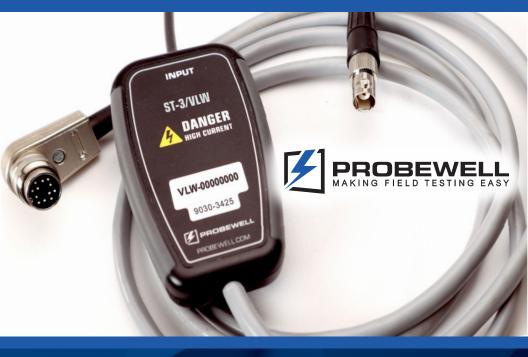

### ST-3/VLW SensorLink<sup>®</sup> Volt Litewire adapter

The ST-3/VLW adapter enables the connection of the SensorLink<sup>®</sup> Volt Litewire accessory to the Probewell ST-3/XT3 site tester when testing overhead installations. (This accessory allows testing for only one phase at the time)

# ST-3/VLW SensorLink® Volt Litewire adapter

- 1) Follow the instructions provided by SensorLink<sup>®</sup> to connect the ammeter components using their optic cable.
- 2) Connect the SensorLink<sup>®</sup> Volt Litewire BNC cable to the BNC female jack of the ST-3/VLW adapter.
- 3) Connect the other end 12 pins male connector of the ST-3/VLW to the PT port on the front of the ST-3/XT3 site tester.
- 4) Follow the SensorLink<sup>®</sup> instructions to power up the SensorLink<sup>®</sup> Litewire accessory.
- 5) When the Probewell ST-3/XT3 site tester is powered on, the unit will automatically detect the ST-3/VLW adapter. The user can now start the Primary/Secondary test with the Probewell Connect application.