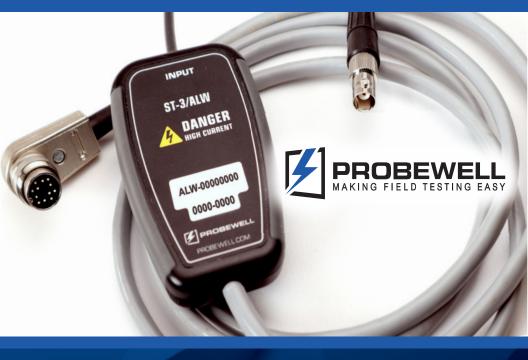

## ST-3/ALW SensorLink® Amp Litewire adapter

The ST-3/ALW adapter enables the connection of the SensorLink® Amp Litewire accessory to the Probewell ST-3/XT3 site tester when testing overhead installations.

## ST-3/ALW SensorLink® Amp Litewire adapter

Follow the steps below to use the SensorLink® Amp Litewire accessory with Probewell ST-3/XT3.

This accessory is electronically compensated and automatically detected when plugged in. The Primary/Secondary test is automatically adjusted by the Probewell Connect application to reflect the functionality.

- 1) Follow the instructions provided by SensorLink® to connect the ammeter components using their optic cable.
- 2) Connect the SensorLink® Amp Litewire BNC cable to the BNC female jack of the ST-3/ALW adapter.
- 3) Connect the other end 12 pins male connector of the ST-3/ALW to the CT port on the front of the ST-3/XT3 site tester.
- 4) Follow the SensorLink® instructions to power up the SensorLink® Litewire accessory.
- 5) When the Probewell ST-3/XT3 site tester is powered on, the unit will automatically detect the ST-3/ALW adapter. The user can now start the Primary/Secondary test with the Probewell Connect application.